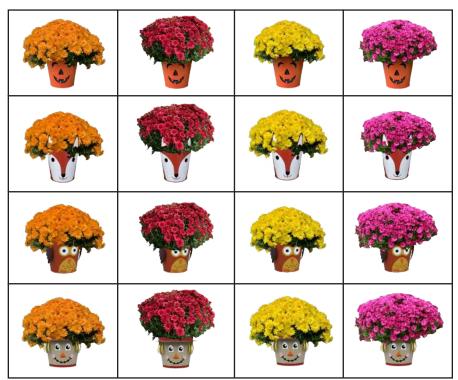

- o Buddies crafted from sturdy tin
- o Buddy dimensions: 8" tall and 9" diameter
- All mum buddies come with a mum. Choose Buddy with corresponding color below

PICK A BUDDY, PICK A MUM,

# JACK \$29 ROXY \$31 HOOT \$33 (hanging basket)

Customer name Contact Information 2b. 2c. 2d. 1a. 1b. 1c. 1d. 2a. 3a. 3b. 3c. 3d. 4a. 4b. 4c. 4d. Mr./Mrs. Customer 555-555-5555 1. 2. 3. 4. 5. 6. 7. 8. 9. 10. 11. 12. 13. 14. 15. 16. 17. TOTAL:

example

MIX & MATCH FOR AUTUMN FUN

### What is a Harvest Mum?

- o A premium mum that comes straight from our greenhouse
- o Grown specifically to fit all mum buddies, or to stand alone
- o Comes in black growers pot
- o Harvest mums need FULL SUN and WATER DAILY