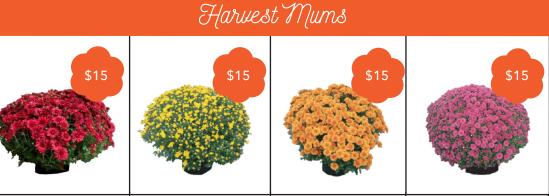

### What is a Harvest Mum?

- o A premium mum that comes straight from our greenhouse
- o Grown specifically to fit all mum buddies, or to stand alone
- o Comes in black growers pot
- o Harvest mums need FULL SUN and WATER DAILY