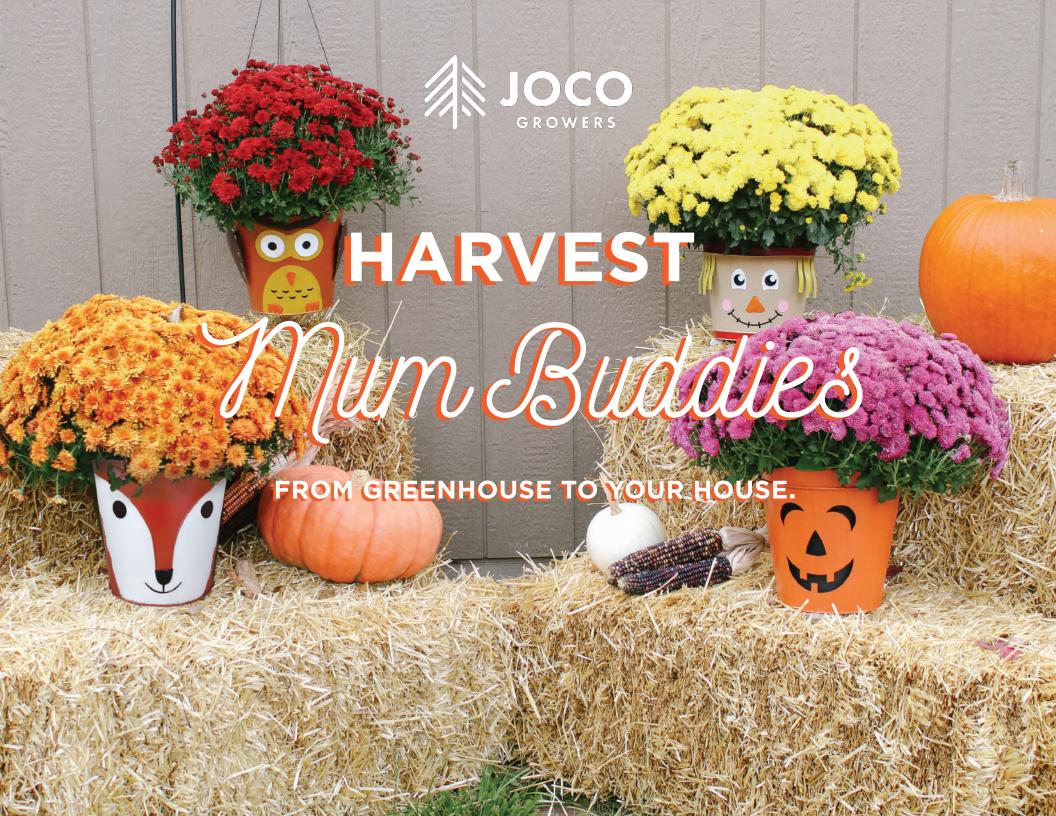

- o Buddies crafted from sturdy tin
- o Buddy dimensions: 8" tall and 9" diameter
- All mum buddies come with a mum. Choose Buddy with corresponding color below

PICK A BUDDY, PICK A MUM,

example

MIX & MATCH FOR AUTUMN FUN

### What is a Harvest Mum?

- o A premium mum that comes straight from our greenhouse
- o Grown specifically to fit all mum buddies, or to stand alone
- o Comes in black growers pot
- o Harvest mums need FULL SUN and WATER DAILY